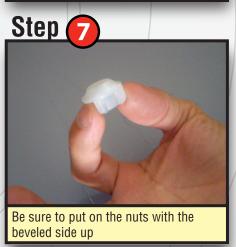

# 9 Easy Step-by-Step Instructions for Installing the Big John Original Toilet Seat

there are no threads showing

Secure the seat using pliers...

DO NOT OVER TIGHTEN.

\*Left / Right Hinges - Refers to the left and right mounting holes on the toilet when facing it.