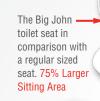

### **TOILET SEATS**

The new era of stability, comfort and safety

Regular seats are too small and too flimsy. Perfect for Hospitals, Nursing Homes. Government Facilities. Stadiums, Airports, Theaters, Office Buildings and For Those Aging in Place.