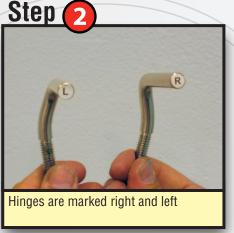

# 9 Easy Step-by-Step Instructions for Installing the Big John Original Toilet Seat

there are no threads showing

Secure the seat using pliers...

DO NOT OVER TIGHTEN.

\*Left / Right Hinges - Refers to the left and right mounting holes on the toilet when facing it.