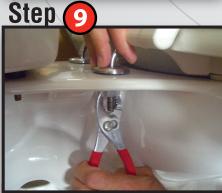

# 9 Easy Step-by-Step Instructions for Installing the Big John Original Toilet Seat

there are no threads showing

Secure the seat using pliers...

DO NOT OVER TIGHTEN.

\*Left / Right Hinges - Refers to the left and right mounting holes on the toilet when facing it.