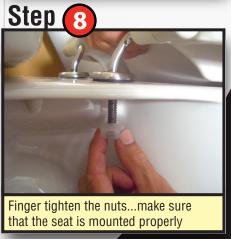

# 9 Easy Step-by-Step Instructions for Installing the Big John Original Toilet Seat

there are no threads showing

Secure the seat using pliers...

DO NOT OVER TIGHTEN.

\*Left / Right Hinges - Refers to the left and right mounting holes on the toilet when facing it.