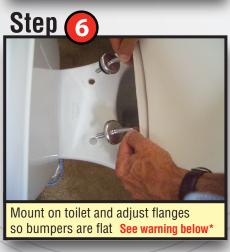

# 9 Easy Step-by-Step Instructions for Installing the Big John Original Toilet Seat

there are no threads showing

Secure the seat using pliers...

DO NOT OVER TIGHTEN.

\*Left / Right Hinges - Refers to the left and right mounting holes on the toilet when facing it.

\*View installation video at ..... WWW.BIGJOHNPRODUCTS.COM

WARNING: ADJUST FLANGES SO THE BUMPERS SIT FLAT ON THE TOILET BEFORE TIGHTENING NUTS. Cracking or breaking around the hinges is a result of improper installation and IS NOT covered by the warranty!