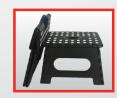

### **BARIATRIC** STEP STOOL

- 700 lb. capacity
- Weighs only 3.13 lbs
- Non-slip feet
- Folds for easy storage