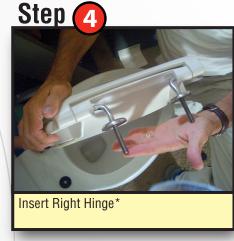

# 9 Easy Step-by-Step Instructions for Installing the Big John Original Toilet Seat

there are no threads showing

Secure the seat using pliers...

DO NOT OVER TIGHTEN.

\*Left / Right Hinges - Refers to the left and right mounting holes on the toilet when facing it.