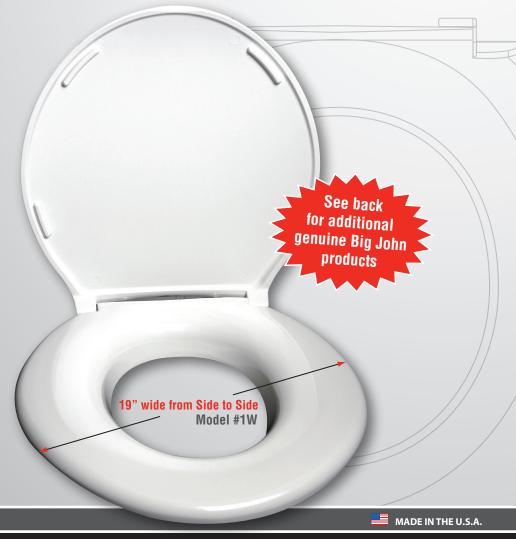

# STANDARD

Closed Front (white) 800 lbs. Capacity 1 1/2 Rise **ABS Hinges** Model #6W

The Big John

**Instructions** 