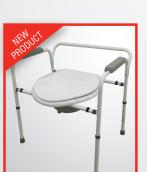

### **COMMODE** CHAIR

- 700 lb. capacity
- Bedside or over toilets
- Easy to assemble
- Adjustable height from 19"-23"