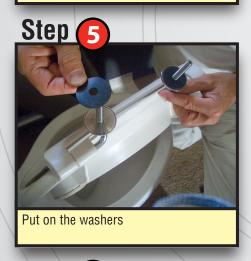

# 9 Easy Step-by-Step Instructions for Installing the Big John Original Toilet Seat

there are no threads showing

Secure the seat using pliers...

DO NOT OVER TIGHTEN.

\*Left / Right Hinges - Refers to the left and right mounting holes on the toilet when facing it.