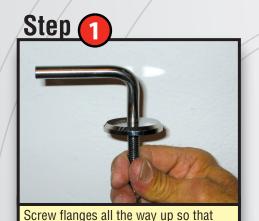

# 9 Easy Step-by-Step Instructions for Installing the Big John Original Toilet Seat

there are no threads showing

Secure the seat using pliers...

DO NOT OVER TIGHTEN.

\*Left / Right Hinges - Refers to the left and right mounting holes on the toilet when facing it.