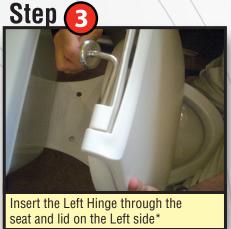

# 9 Easy Step-by-Step Instructions for Installing the Big John Original Toilet Seat

there are no threads showing

Secure the seat using pliers...

DO NOT OVER TIGHTEN.

\*Left / Right Hinges - Refers to the left and right mounting holes on the toilet when facing it.