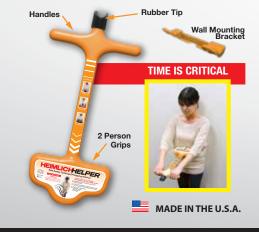

## HEIMLICHHELPER®

#### **Self Assist Choking Emergency Device**

The revolutionary HEIMLICH HELPER® device enables a choking victim to self-administer abdominal thrusts within seconds, dramatically increasing the likelihood of expelling the blockage.

- Lightweight and easy to use, providing maximum leverage and control
- Perfect for people who may be dining alone
- Mounting bracket and instruction manual included
- No batteries or electricity required

The HEIMLICH HELPER ® device is an essential asset to every home, office, school, restaurant and hotel room – where people normally consume food.