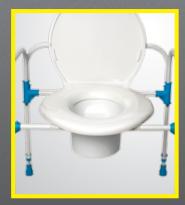

## **BIG JOHN COMMODE CHAIR**

The Big John Commode Chair is designed for versatility and provides a convenient, safer alternative for individuals with reduced mobility.

#### 800 lb. Capacity

- Bedside or over toilets
- Adjustable height
- Includes bucket and Big John Standard toilet seat.