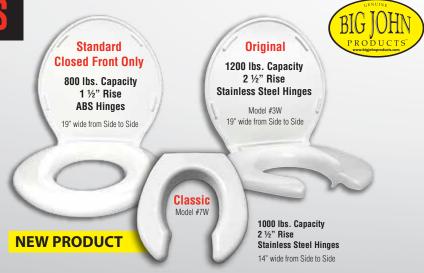

## **BIG JOHN TOILET SEATS**

#### ORIGINAL, STANDARD & CLASSIC

The new era of stability, comfort and safety.

#### Regular seats are too small and too flimsy.

Perfect for Hospitals, Nursing Homes, Government Facilities, Stadiums, Airports, Theaters and Office Buildings.

Fits on All Standard Toilets, Round or Elongated. Original available in Open and Closed Front, White or Biscuit.