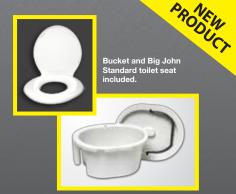

## **BIG JOHN COMMODE CHAIR**

The Big John Commode Chair is designed for versatility and provides a convenient, safer alternative for individuals with reduced mobility.

#### 800 lb. Capacity

- Bedside or over toilets
- Adjustable height
- Includes bucket and Big John Standard toilet seat.